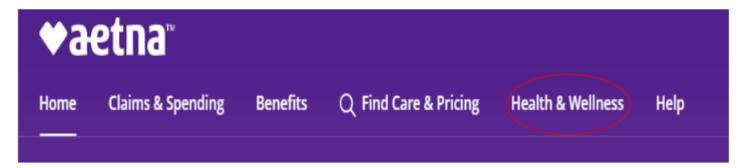

2. Spouse must have their own user name and password for member website to perform actions.

3. Once logged in click on Health and Wellness on the home page.

Once you land on the health and wellness page you will see the Box marked Heath & Wellness click on Access Wellness in the Stay Healthy Box

## **Health & Wellness**